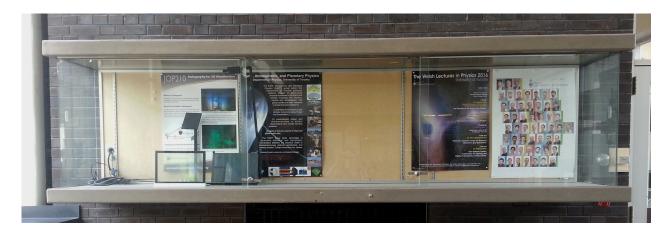

### **Physics Cabinet**

Location: McLennan Laboratories, 60 St George Street Nearby Departments/Programs: **Dept. of Physics** 

Cabinet size: 17in X126 X 30