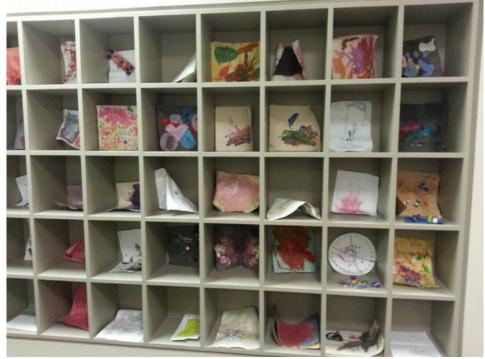

# **Ischool (faculty of Information)**

Location: Bissell Building, 140 St George Street

Nearby Departments: Faculty of Information, Museum Studies, Semaphore Lab