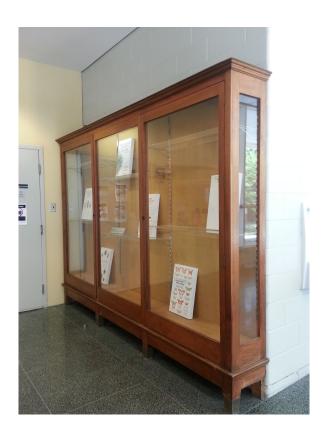

### **Earth Cabinet**

Location: Earth Science Centre, 25-33 Willcocks street

Nearby Departments/Programs: Ecology&Evolutionary Biology; School of the

**Environment; Dept. of Earth Science** 